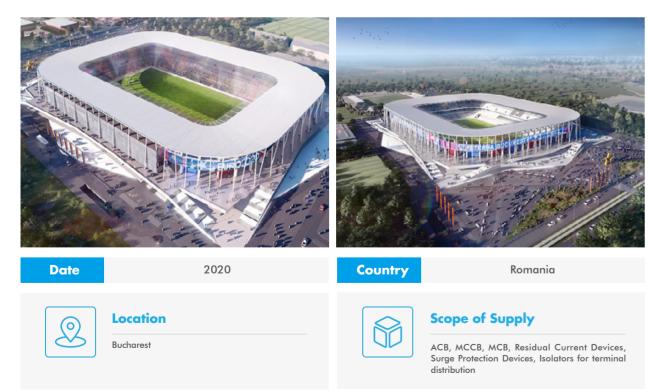

# **FIBA** World Cup Stadium Power Distribution Project

Integrated Power Distribution Solution to Ensure Equipment Safety and Stable Operation

|   | Date<br>2022                                           |
|---|--------------------------------------------------------|
| 2 | Location<br>Jakarta                                    |
|   | Scope of Supply<br>ACB, MCCB, MCB, Contactor, TOR, VFD |

Located in Gelora Bung Karno (GBK) sports complex in Jakarta, this latest indoor stadium with 16,000 seats began its operation in June 2023, and was well prepared to host the 2023 FIBA Basketball World Cup. CHINT's solutions ensure the seamless operation and safe distribution of electricity within the stadium, providing a complete distribution solution for the venue's power system - including products such as ACB, MCCB, MCB, contactors, overload relays and inverters.