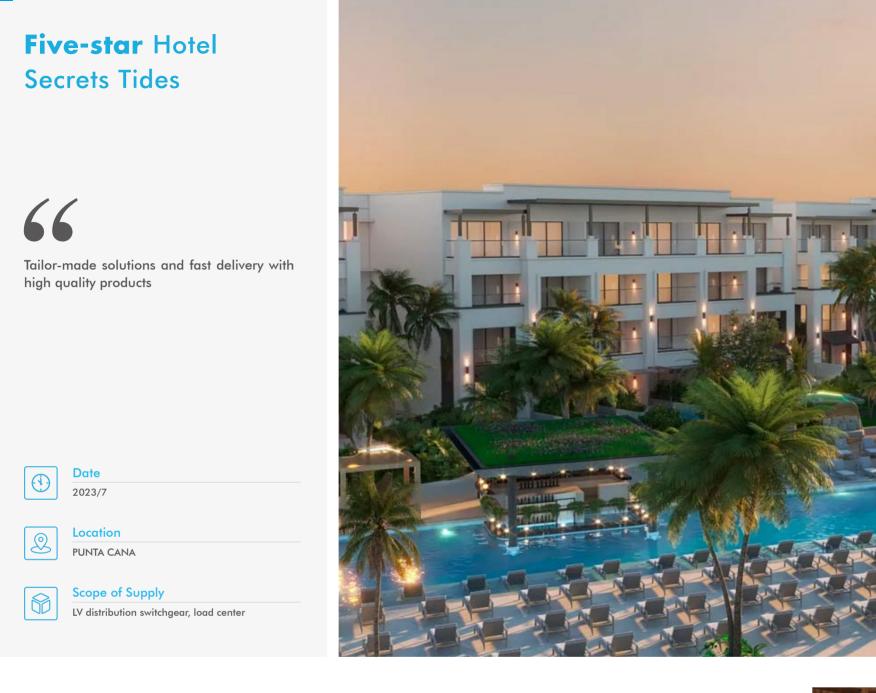

A new five-star resort hotel, Secrets Tides, is scheduled for completion in November 2023 at the Punta Cana Resort & Spa in the Dominican Republic, offering visitors from all over the world a unique beachfront holiday experience.

CHINT is providing 24/7 coverage for the hotel's electrical distribution system, which will provide electrical utility security for the hotel's nearly 700 rooms, restaurants, gym, swimming pool, and other amenities.