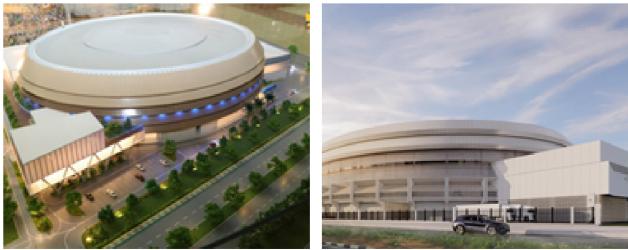

# **FIBA** World Cup Stadium Power Distribution Project

Integrated Power Distribution Solution to Ensure Equipment Safety and Stable Operation

|   | Date<br>2022                                           |
|---|--------------------------------------------------------|
| 2 | Location<br>Jakarta                                    |
|   | Scope of Supply<br>ACB, MCCB, MCB, Contactor, TOR, VFD |

Located in Gelora Bung Karno (GBK) sports complex in Jakarta, this latest indoor stadium with 16,000 seats began its operation in June 2023, and was well prepared to host the 2023 FIBA Basketball World Cup. CHINT's solutions ensure the seamless operation and safe distribution of electricity within the stadium, providing a complete distribution solution for the venue's power system - including products such as ACB, MCCB, MCB, contactors, overload relays and inverters.