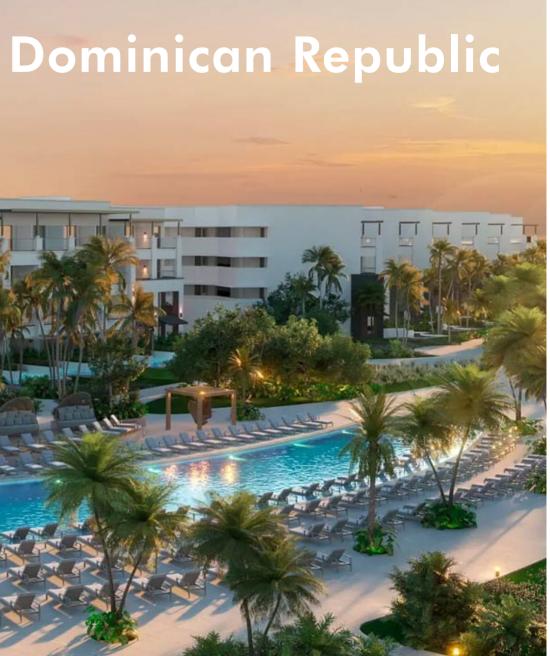

A new five-star resort hotel, Secrets Tides, is scheduled for completion in November 2023 at the Punta Cana Resort & Spa in the Dominican Republic, offering visitors from all over the world a unique beachfront holiday experience.

CHINT is providing 24/7 coverage for the hotel's electrical distribution system, which will provide electrical utility security for the hotel's nearly 700 rooms, restaurants, gym, swimming pool, and other amenities.