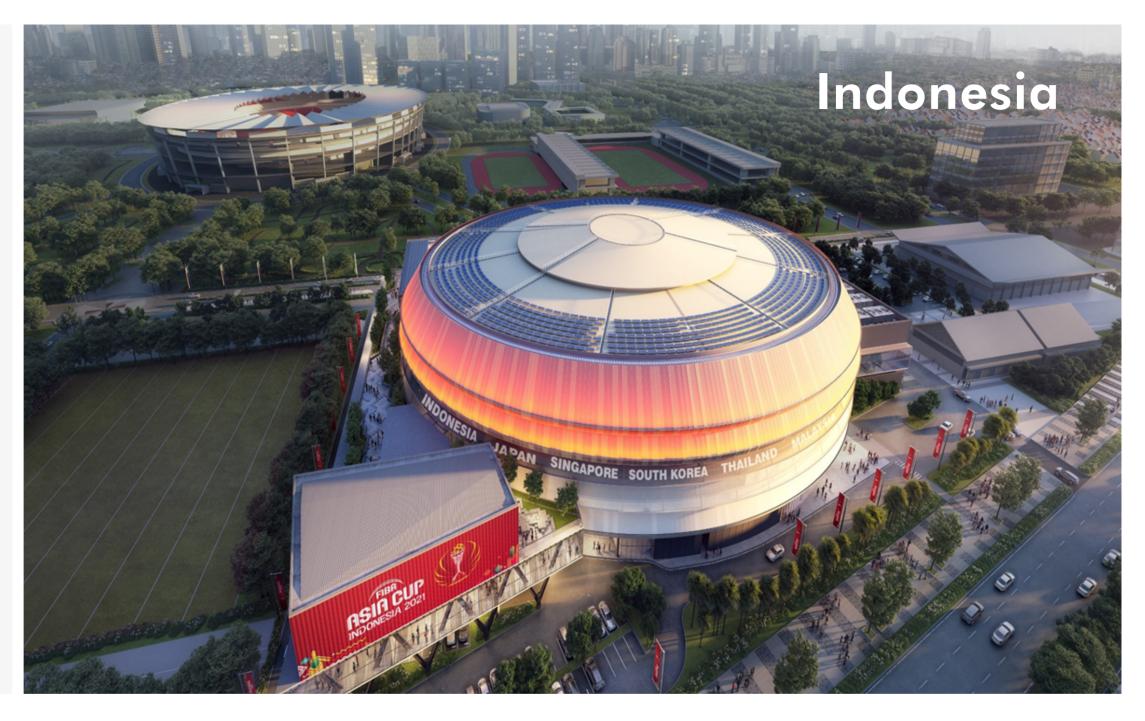

# **FIBA** World Cup Stadium Power Distribution Project

Integrated Power Distribution Solution to Ensure Equipment Safety and Stable Operation

|   | Date<br>2022                                           |
|---|--------------------------------------------------------|
| 2 | Location<br>Jakarta                                    |
|   | Scope of Supply<br>ACB, MCCB, MCB, Contactor, TOR, VFD |

Located in Gelora Bung Karno (GBK) sports complex in Jakarta, this latest indoor stadium with 16,000 seats began its operation in June 2023, and was well prepared to host the 2023 FIBA Basketball World Cup. CHINT's solutions ensure the seamless operation and safe distribution of electricity within the stadium, providing a complete distribution solution for the venue's power system - including products such as ACB, MCCB, MCB, contactors, overload relays and inverters.