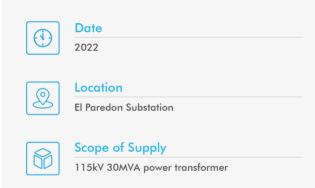

# **PEMEX** 115kV Power Transformer Project

Pemex (Petroleos Mexicanos), is the largest oil and chemical company in Mexico, as well as the third largest crude oil producer and the eighth largest oil and gas company in the world. CHINT provides it with a 115kV 30MVA power transformer.

### Customer Values

- From design to customer delivery and acceptance, it only took 8 months, reducing the delivery cycle by three times compared to local suppliers.

- With a customer-centric approach, it meets the local electrical industry standards in Mexico and the habits of oil and gas industry customers.