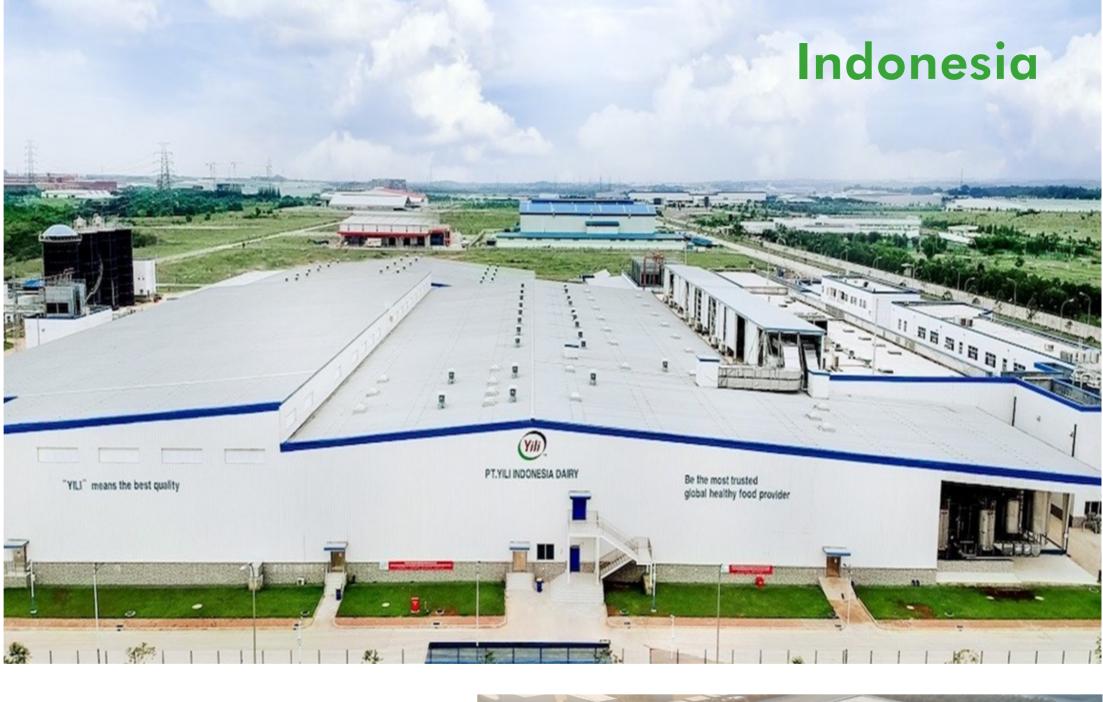

# **Yili** Ice Cream Factory Project

# 66

As the first and largest factory of the distinguished Yili Group outside China, the Yili Indonesian Dairy Factory is situated in Cikarang, West Java Province, Indonesia. Covering an area of 17 hectares and with an investment of about 2 trillion USD, it serves as an important milestone in the global business development of the group. Upholding Yili's steadfast commitment to sustainable development, CHINT provided a full set of power distribution systems including ACB, MCCB, MCB, contactors, transformers, medium voltage cabinets, low voltage cabinets, etc., to help Yili achieve its green initiatives.

Annual Energy Savings 121 million kWh Annual Carbon Emission Reduction 8,029 tons

CHINT | 30