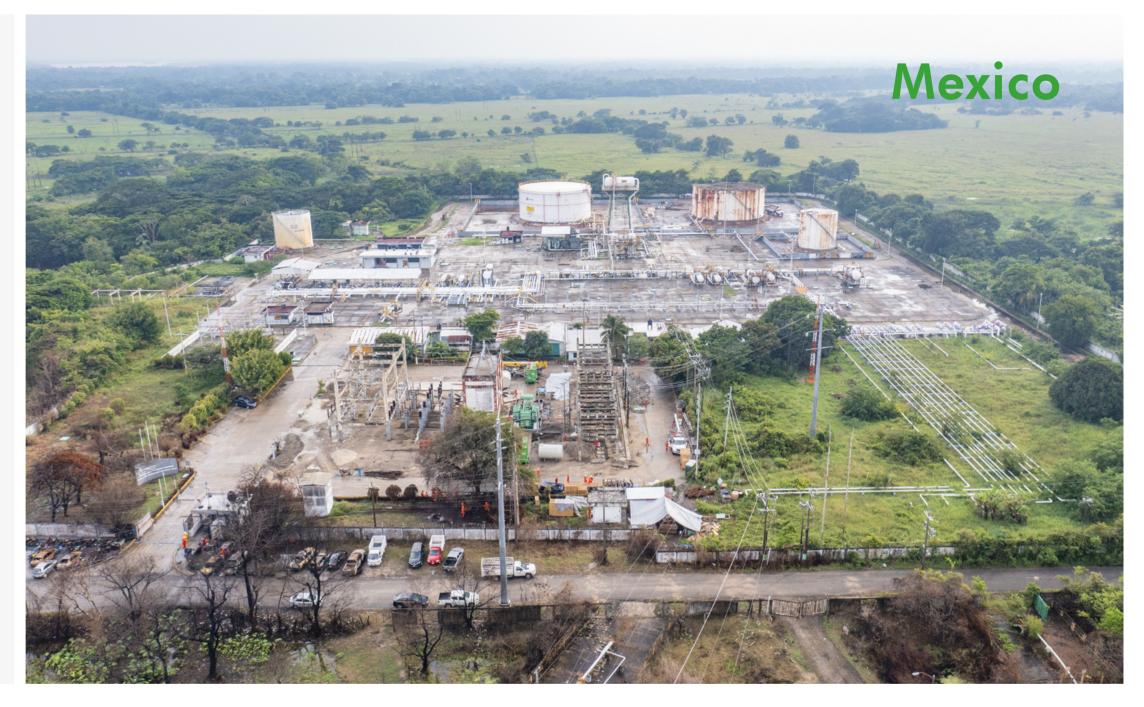

# **PEMEX** 115kV Power Transformer Project

Pemex (Petroleos Mexicanos), is the largest oil and chemical company in Mexico, as well as the third largest crude oil producer and the eighth largest oil and gas company in the world. CHINT provides it with a 115kV 30MVA power transformer.

### Customer Values

- From design to customer delivery and acceptance, it only took 8 months, reducing the delivery cycle by three times compared to local suppliers.

- With a customer-centric approach, it meets the local electrical industry standards in Mexico and the habits of oil and gas industry customers.