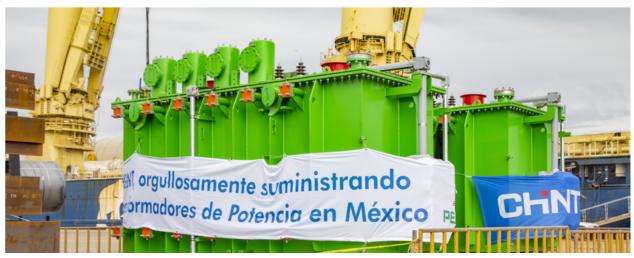

# **PEMEX** 115kV Power Transformer Project

Pemex (Petroleos Mexicanos), is the largest oil and chemical company in Mexico, as well as the third largest crude oil producer and the eighth largest oil and gas company in the world. CHINT provides it with a 115kV 30MVA power transformer.

### Customer Values

- From design to customer delivery and acceptance, it only took 8 months, reducing the delivery cycle by three times compared to local suppliers.

- With a customer-centric approach, it meets the local electrical industry standards in Mexico and the habits of oil and gas industry customers.