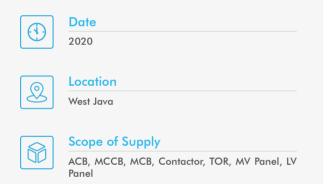

# 66

As the first and largest factory of the distinguished Yili Group outside China, the Yili Indonesian Dairy Factory is situated in Cikarang, West Java Province, Indonesia. Covering an area of 17 hectares and with an investment of about 2 trillion USD, it serves as an important milestone in the global business development of the group. Upholding Yili's steadfast commitment to sustainable development, CHINT provided a full set of power distribution systems including ACB, MCCB, MCB, contactors, transformers, medium voltage cabinets, low voltage cabinets, etc., to help Yili achieve its green initiatives.

Annual Energy Savings 121 million kWh Annual Carbon Emission Reduction 8,029 tons

CHINT | 30