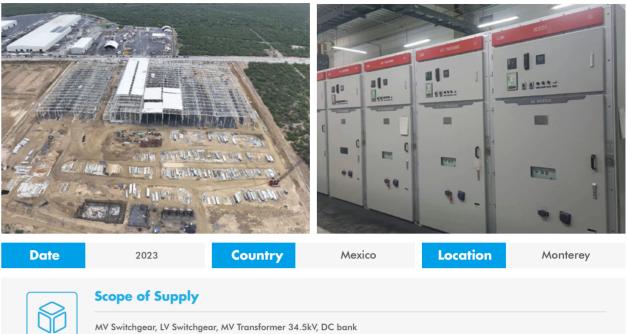

# **Industrial Park** in Monterey, Mexico

#### Scope of Supply **(**C)

MV Switchgear 34.5kV, MV Switchgear 13.8kV, LV Switchgear 0.48kV, MV Transformer 34.5kV, MV Transformer 13.8kV, DC bank, Connection point, MV Cable, MV Cable Terminal, LV Busway