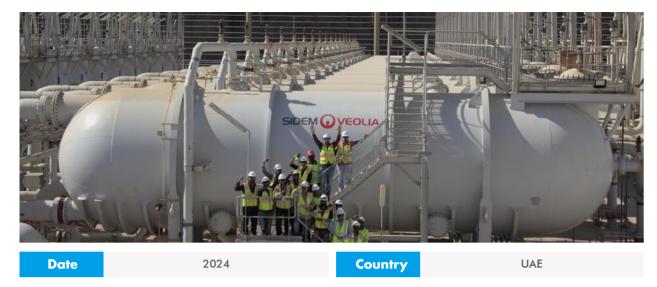

### Veolia Mirfa 2 Seawater Desalination Plant project

### Scope of Supply

220kV 120MVA power transformer and 34800kVA distribution transformer