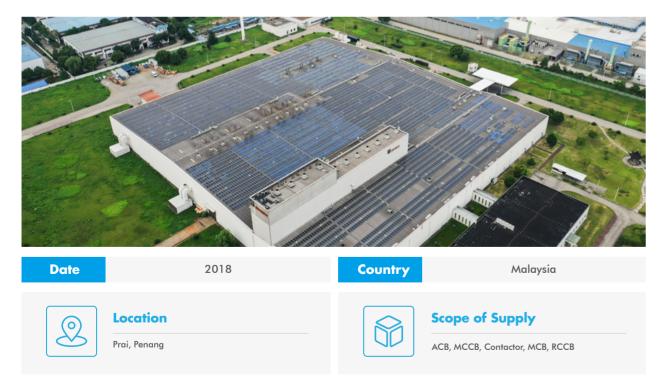

e distinguished Yili Group outside China, the Yili Indonesian Dairy Factory is situated in Cikarang, West Java Province, Indonesia. Covering an area of 17 hectares and with an investment of about 2 trillion USD, it serves as an important milestone in the global business development of the group. Upholding Yili's steadfast commitment to sustainable development, CHINT provided a full set of power distribution systems including ACB, MCCB, MCB, contactors, transformers, medium voltage cabinets, low voltage cabinets, etc., to help Yili achieve its green initiatives.







Annual Energy Savings 121 million kWh Annual Carbon Emission Reduction 8,029 tons



CHINT | 30

# Goodglove Factory



# Federal Oats Mills Factory





Simpang Ampat, Penang

# NationGate Electronics Manufacturing Factpry



# ZK Vietnam Plastic Factory







Scope of Supply

ACB, MCCB, Contactor, MCB, RCCB

Country

Vietnam



Scope of Supply

MCCB, MCB, Contactor

# New Hope Agribusiness Factory



# Zhong Ju Steel Factory



### Flexispot Steel Factory



# Jason Furniture Factory



# Top Sport Textile Factory



# Tien Hai Industrial Zone



# SLP Logistics Park



# Hoang Ha Paper Factory

Thai Binh





MCB, MCCB, Soft Starter

# Crane Station Project



# Dai Long Cable Factory



Location Q НСМС

# NHU Quyn Pump Station



# Hatex Factory





Location Hai Phong



Scope of Supply

DBs

Country

Vietnam



Scope of Supply

MCCB, MCB, Soft Starter

# Yenbai Cement Factory



# Lian Tech Vietnam Factory



# Yin Hwa Shoes Mall



# AUSDA Factory

Hai Phong





1600kVA substation, RMU and LV products