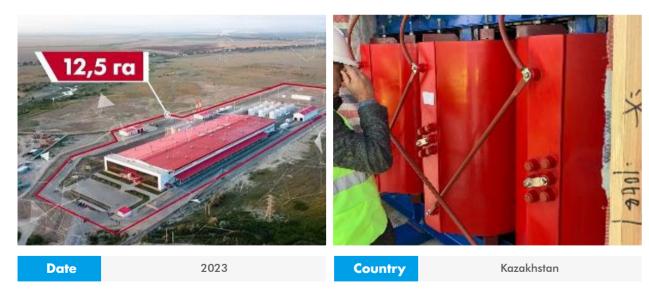

### Karaganda Tire Plant

Date

2024

Scope of Supply

current 800A, form 4b partitioning, withdrawable modules for input and outgoing lines, IP54 protection, with installed CHINT Electric protection and control devices